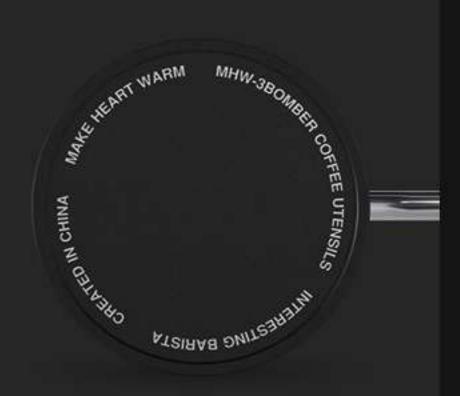

opts a three-stage detachable structure to make cleaning a simple and comfortable process.



Race M1

**Traditional** 



Traditional manual grinder often use two-section structure, resulting difficulty on throughly cleaning Race M1's burr was designed in seperately part, so as to clean it easily

\* This machine is equipped with precision parts. Please do not wash, clean with towel or cleaning brush;
The edge of the core is sharp, please pay attention to avoid scratches.

# Wood matches different colors





# Focus on every details



Quality and comfortable grip

#### **Ergonomic handle**

Efficient and smooth

### Double-bearings structure

Stable and smooth grinding



#### 20g powder container



One time 1-2 cups

### Brand logo at the bottom

Details show the quality

大HHW-38000



#### Deerskin velvet storage bag

Easy to storage

# Easy to enjoy tasty coffee



**Powder Container** 



③ Open The Lid

Pour Coffee Beans In



Start Grinding



⑥ Finish Grinding. Pour Out The Coffee Powder

\_\_



<sup>\*</sup> THERE MIGHT BE SOME ERROR IN MANUAL MEASUREMENT

| ·                                                               |                        |
|-----------------------------------------------------------------|------------------------|
| Brand                                                           | Name                   |
| MHW-3BOMBER                                                     | Race M1 Manual Grinder |
| Material<br>SUS304、SUS420、<br>ALUMINIUM ALLOY,<br>WALNUT, MAPLE | Capacity<br>20g        |
| Weight