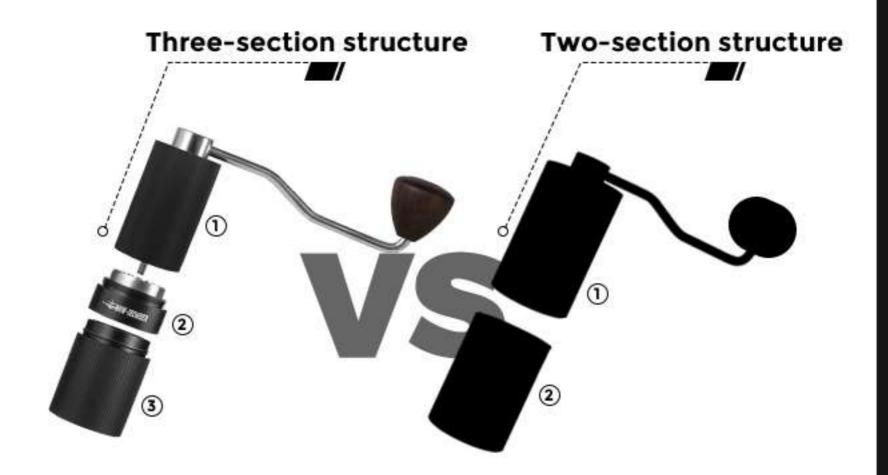

#### Upgraded structure, allows deep cleaning

In daily use, if the grinder is not cleaned regularly, the residual old powder will pollute the newly ground coffee powder, resulting in flavor destruction. In order to deal with this problem, Racing M1 adopts a three-stage detachable structure to make cleaning a simple and comfortable process.

Race M1

**Traditional** 

Traditional manual grinder often use two-section structure, resulting difficulty on throughly cleaning Race M1's burr was designed in seperately part, so as to clean it easily

\* This machine is equipped with precision parts. Please do not wash, clean with towel or cleaning brush;
The edge of the core is sharp, please pay attention to avoid scratches.