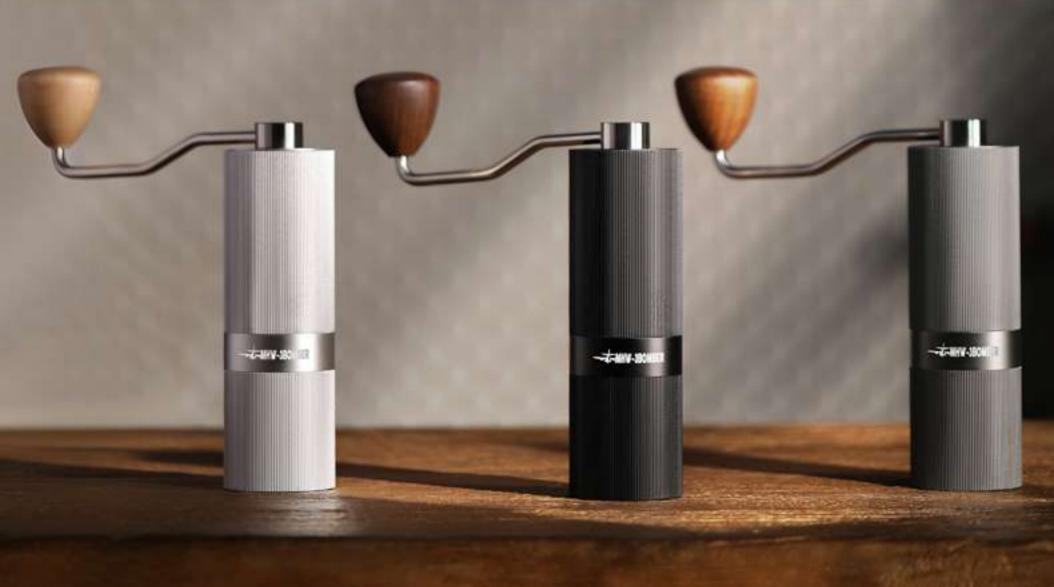

Innovative design

Start your new experience



# Upgraded accuracy Give you new grinding experience



### Six star CNC420 stainless steel burr Evenly grinding and better flavour

Use six-star stainless steel burr, stronger and harder, 38mm diameter, sharp and efficient, Reduce fine powder rate, remain tasty coffee flavour.



#### Why we choose six star stainless steel burr?

Brings better flavour than traditional burr



## Details make the performance better



## SCA Cupping Standard Measurement of powder diameter distribution

The powder diameter of Race M1 shows a high concentration Uniformity increased and fine powder rate reduced



\*Cupping data, SCA standard 20# (Aperture 850µm) test

### Point to point adjustment

24 numbers of coarseness adjustment, let users adjust the corseness more precisely Meet different needs like