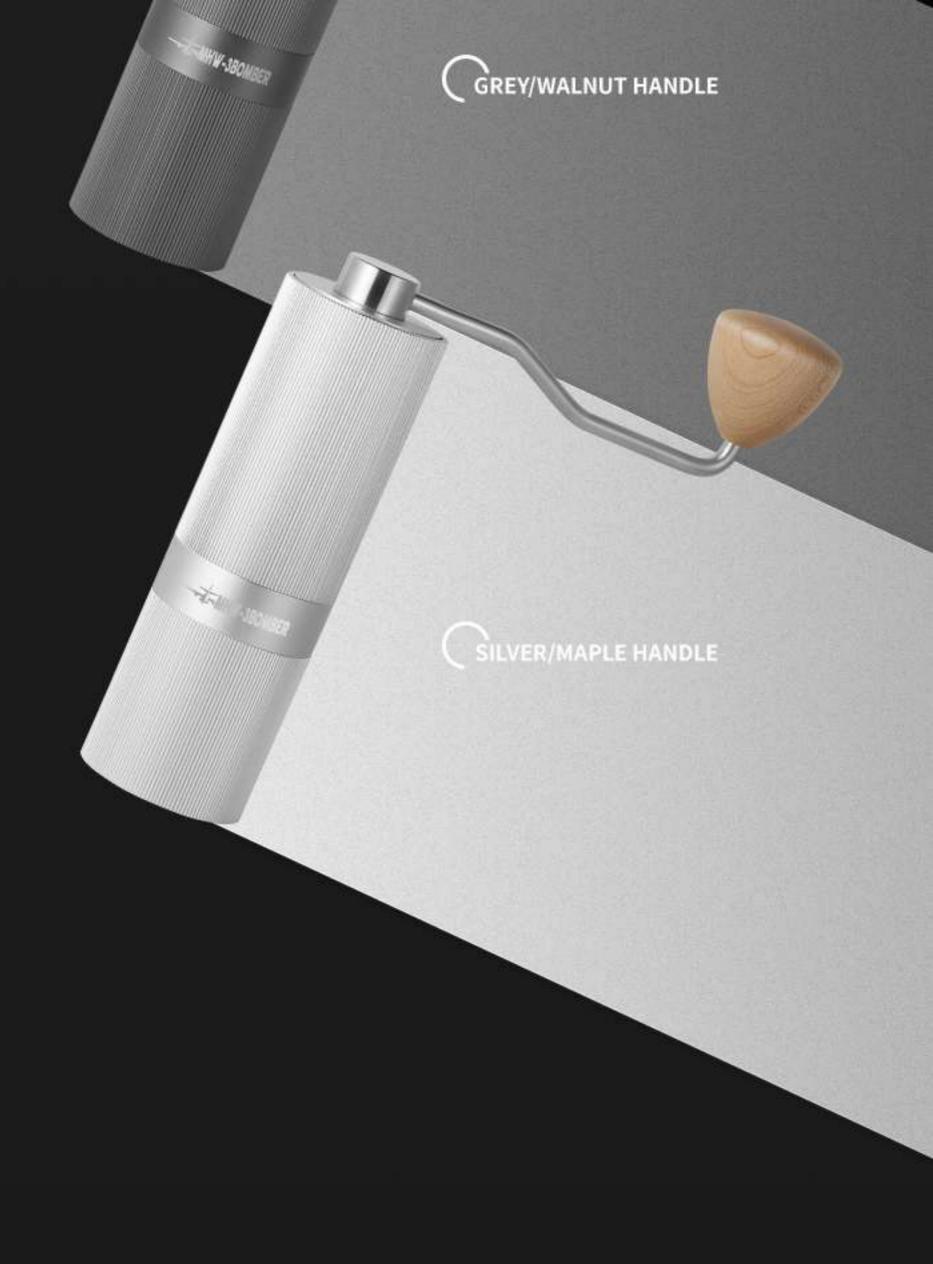

structure Free to disassemble



#### Upgraded structure, allows deep cleaning

In daily use, if the grinder is not cleaned regularly, the residual old powder will pollute the newly ground coffee powder, resulting in flavor destruction. In order to deal with this problem, Racing M1 adopts a three-stage detachable structure to make cleaning a simple and comfortable process.



Race M1

**Traditional** 



Traditional manual grinder often use two-section structure, resulting difficulty on throughly cleaning Race M1's burr was designed in seperately part, so as to clean it easily

\* This machine is equipped with precision parts. Please do not wash, clean with towel or cleaning brush;
The edge of the core is sharp, please pay attention to avoid scratches.

# Wood matches different colors





# Focus on every details



Quality and comfortable grip

#### **Ergonomic handle**

Efficient and smooth

### Double-bearings structure

Stable and smooth grinding



#### 20g powder container



One time 1-2 cups

### Brand logo at the bottom

Details show the quality

大HHW-38000



#### Deerskin velvet storage bag

Easy to storage

# Easy to enjoy tasty coffee



**Powder Container** 



③ Open The Lid

Pour Coffee Beans In



Start Grinding



⑥ Finish Grinding. Pour Out The Coffee Powder

\_\_



<sup>\*</sup> THERE MIGHT BE SOME ERROR IN MANUAL MEASUREMENT

| ·                                                               |                        |
|-----------------------------------------------------------------|------------------------|
| Brand