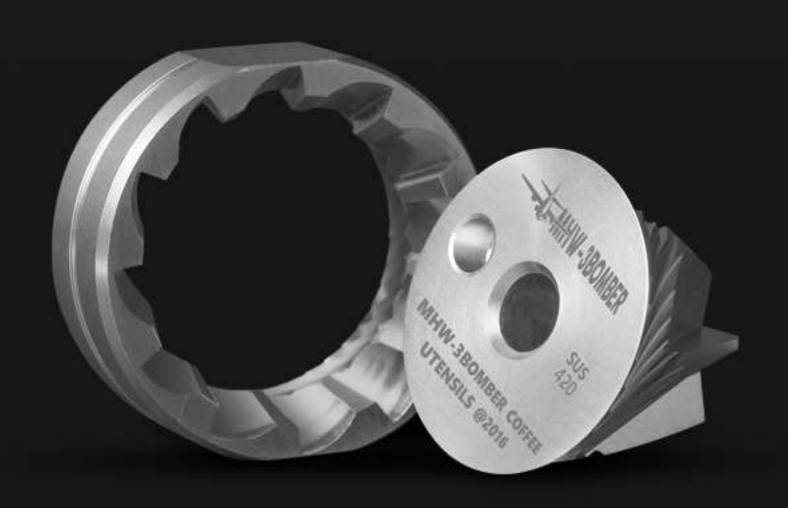

### Six star CNC420 stainless steel burr Evenly grinding and better flavour

Use six-star stainless steel burr, stronger and harder, 38mm diameter, sharp and efficient, Reduce fine powder rate, remain tasty coffee flavour.

#### Why we choose six star stainless steel burr?

Brings better flavour than traditional burr