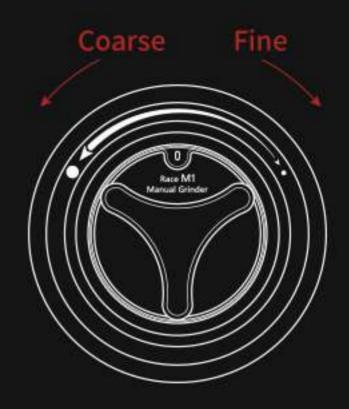

stainless steel burr?

Brings better flavour than traditional burr



## Details make the performance better



## SCA Cupping Standard Measurement of powder diameter distribution

The powder diameter of Race M1 shows a high concentration Uniformity increased and fine powder rate reduced



\*Cupping data, SCA standard 20# (Aperture 850µm) test

### Point to point adjustment

24 numbers of coarseness adjustment, let users adjust the corseness more precisely Meet different needs like espresso, moka, drip coffee or french press



#### 0.04mm accuracy, meet wide needs Clear marks, easy to use



#### Return to "0" design

Traditional manual grinder's scale cannot return to 0.

Race M1 break down the technological barriers and solve this problem



#### Clockwise-fine Anticlockwise-Coarse







# Accurate structure Free to disassemble



#### Upgraded structure, allows deep cleaning

In daily use, if the grinder is not cleaned regularly, the residual old powder will pollute the newly ground coffee powder, resulting in flavor destruction. In order to deal with this problem, Racing M1 adopts a three-stage detachable structure to make cleaning a simple and comfortable process.



Race M1

**Traditional** 



Traditional manual grinder often use two-section structure, resulting difficulty on throughly cleaning Race M1's burr was designed in seperately part, so as to clean it easily

\* This machine is equipped with precision parts. Please do not wash, clean with towel or cleaning brush;
The edge of the core is sharp, please pay attention to avoid scratches.

# Wood matches differ