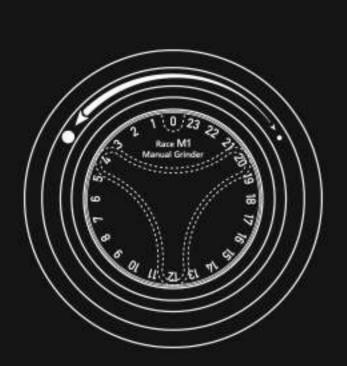

### Point to point adjustment

24 numbers of coarseness adjustment, let users adjust the corseness more precisely Meet different needs like espresso, moka, drip coffee or french press

#### 0.04mm accuracy, meet wide needs Clear marks, easy to use

#### Return to "0" design

Traditional manual grinder's scale cannot return to 0.

Race M1 break down the technological barriers and solve this problem