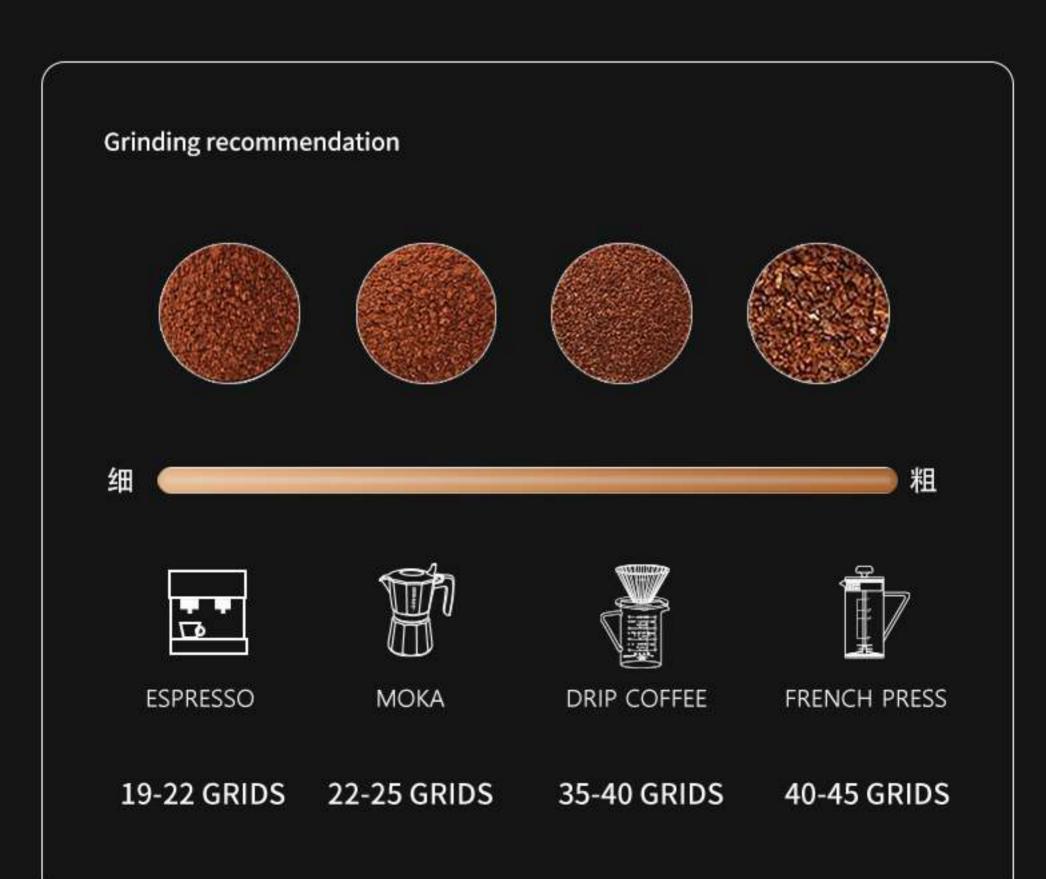

### Point to point adjustment

24 numbers of coarseness adjustment, let users adjust the corseness more precisely Meet different needs like espresso, moka, drip coffee or french press