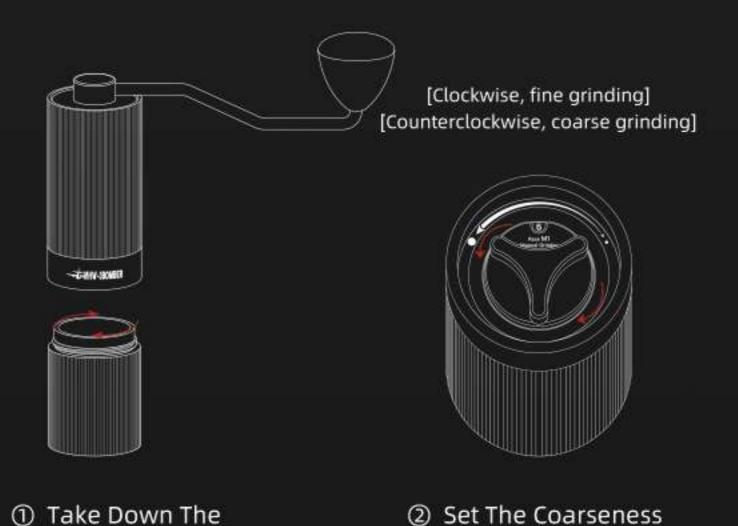

### Point to point adjustment

24 numbers of coarseness adjustment, let users adjust the corseness more precisely Meet different needs like espresso, moka, drip coffee or french press

#### 0.04mm accuracy, meet wide needs Clear marks, easy to use

#### Return to "0" design

Traditional manual grinder's scale cannot return to 0.

Race M1 break down the technological barriers and solve this problem

#### Clockwise-fine Anticlockwise-Coarse