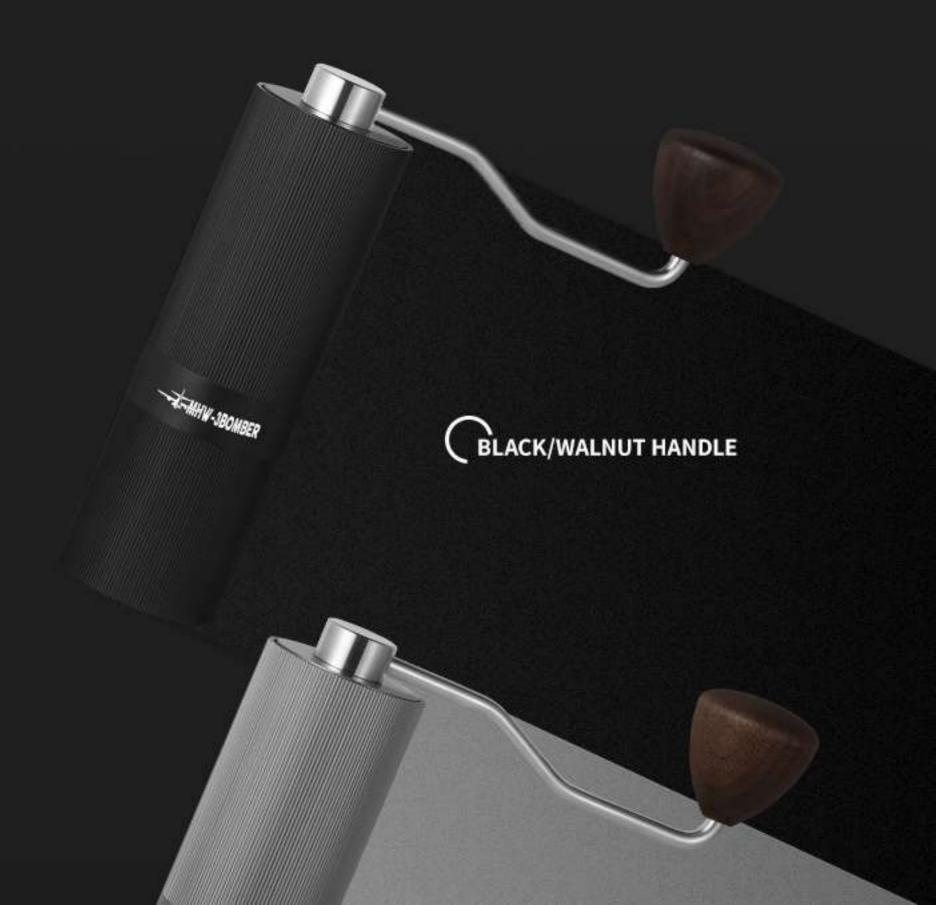

te structure Free to disassemble



#### Upgraded structure, allows deep cleaning

In daily use, if the grinder is not cleaned regularly, the residual old powder will pollute the newly ground coffee powder, resulting in flavor destruction. In order to deal with this problem, Racing M1 adopts a three-stage detachable structure to make cleaning a simple and comfortable process.



Race M1

**Traditional** 



Traditional manual grinder often use two-section structure, resulting difficulty on throughly cleaning Race M1's burr was designed in seperately part, so as to clean it easily

\* This machine is equipped with precision parts. Please do not wash, clean with towel or cleaning brush;
The edge of the core is sharp, please pay attention to avoid scratches.

# Wood matches different colors





# Focus on every details



Quality and comfortable grip

#### **Ergonomic handle**

Efficient and smooth

### Double-bearings structure

Stable and smooth grinding



#### 20g powder container



One time 1-2 cups

### Brand logo at the bottom

Details show the quality

大HHW-38000



#### Deerskin velvet storage bag

Easy to storage

# Easy to enjoy tasty coffee



**Powder Container** 



③ Open The Lid

Pour Coffee Beans In



Start Grinding



⑥ Finish Grinding. Pour Out The Coffee Powder

\_\_



<sup>\*</sup> THERE MIGHT BE SOME ERROR IN MANUAL MEASUREMENT

| ·                                                               |                        |
|-----------------------------------------------------------------|------------------------|
| Brand