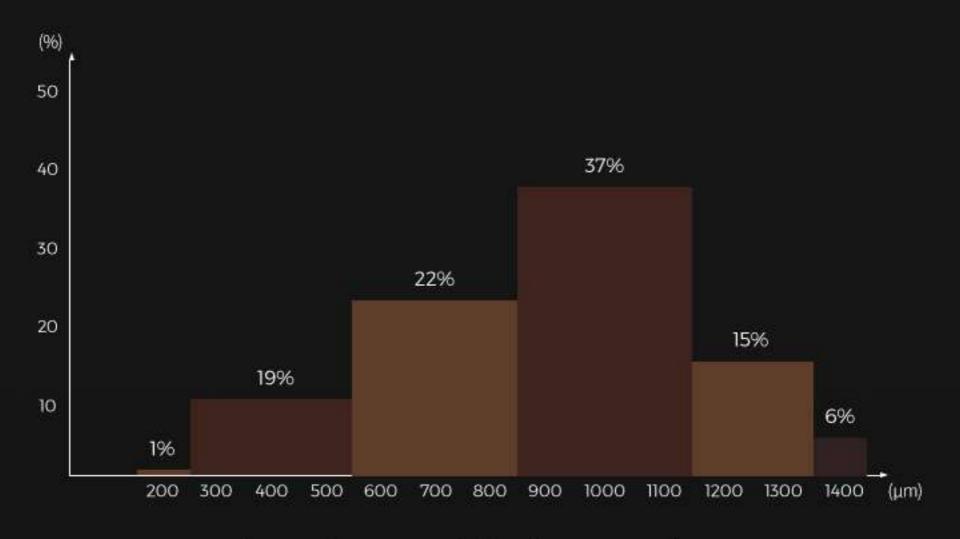

## SCA Cupping Standard Measurement of powder diameter distribution

The powder diameter of Race M1 shows a high concentration Uniformity increased and fine powder rate reduced

\*Cupping data, SCA standard 20# (Aperture 850µm) test