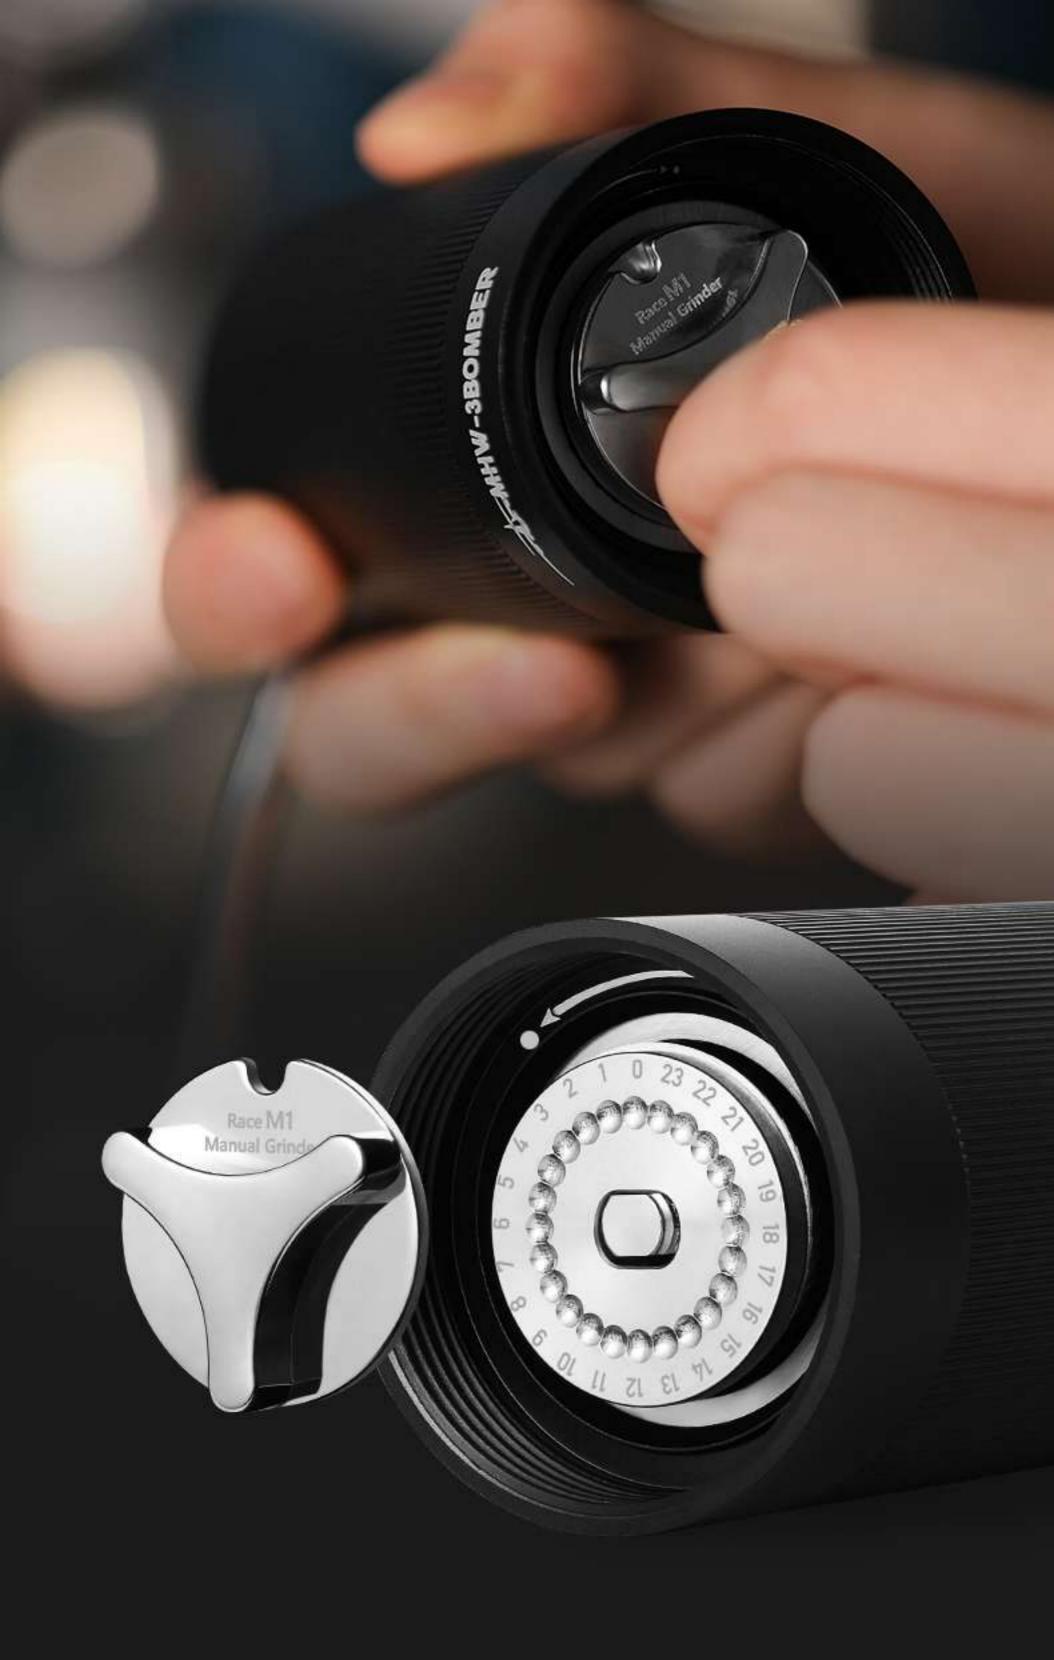

### Point to point adjustment

24 numbers of coarseness adjustment, let users adjust the corseness more precisely Meet different needs like espresso, moka, drip coffee or french press

#### 0.04mm accuracy, meet wide needs Clear marks, easy to use

#### Return to "0" design

Traditional manual grinder's scale cannot return to 0.

Race M1 break down the technological barriers and solve this problem

#### Clockwise-fine Anticlockwise-Coarse