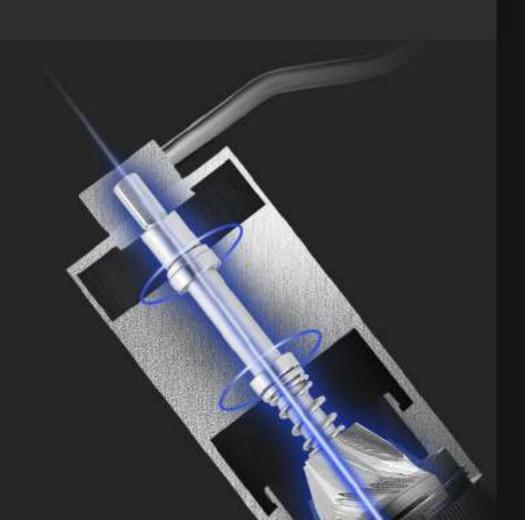

### Double-bearings structure

Stable and smooth grinding

### Six star CNC420 stainless steel burr Evenly grinding and better flavour

Use six-star stainless steel burr, stronger and harder, 38mm diameter, sharp and efficient, Reduce fine powder rate, remain tasty coffee flavour.

#### Why we choose six star stainless steel burr?

Brings better flavour than traditional burr