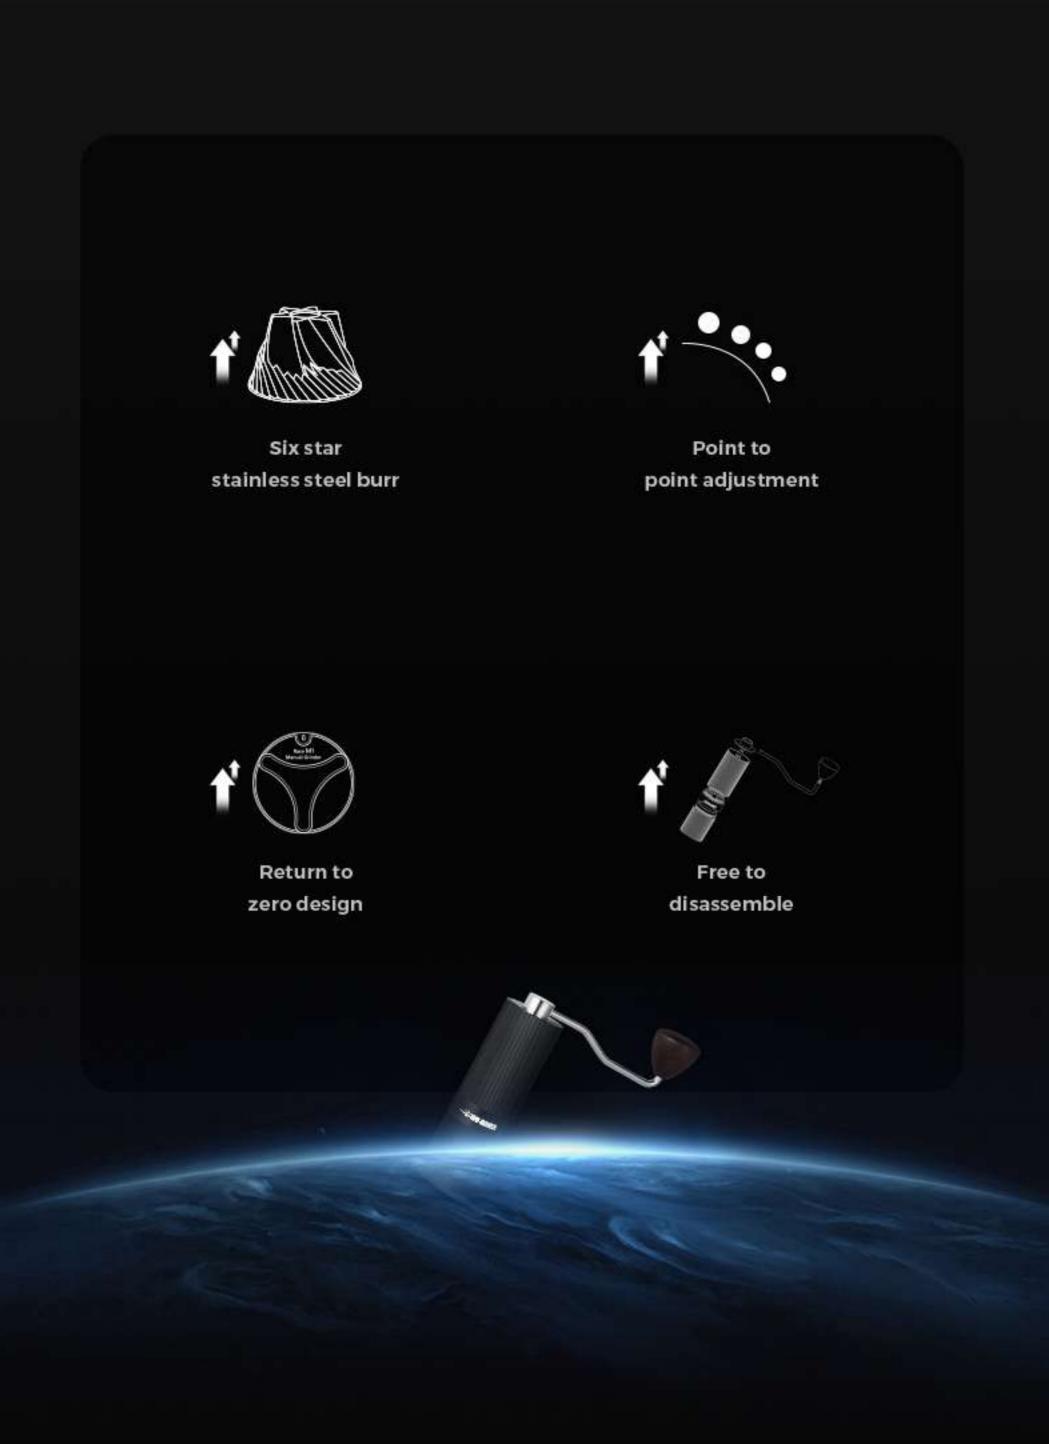

### Six star CNC420 stainless steel burr Evenly grinding and better flavour

Use six-star stainless steel burr, stronger and harder, 38mm diameter, sharp and efficient, Reduce fine powder rate, remain tasty coffee flavour.

### Point to point adjustment

24 numbers of coarseness adjustment, let users adjust the corseness more precisely Meet different needs like espresso, moka, drip coffee or french press

#### Return to "0" design

Traditional manual grinder's scale cannot return to 0.

Race M1 break down the technological barriers and solve this problem

# Accurate structure Free to disassemble