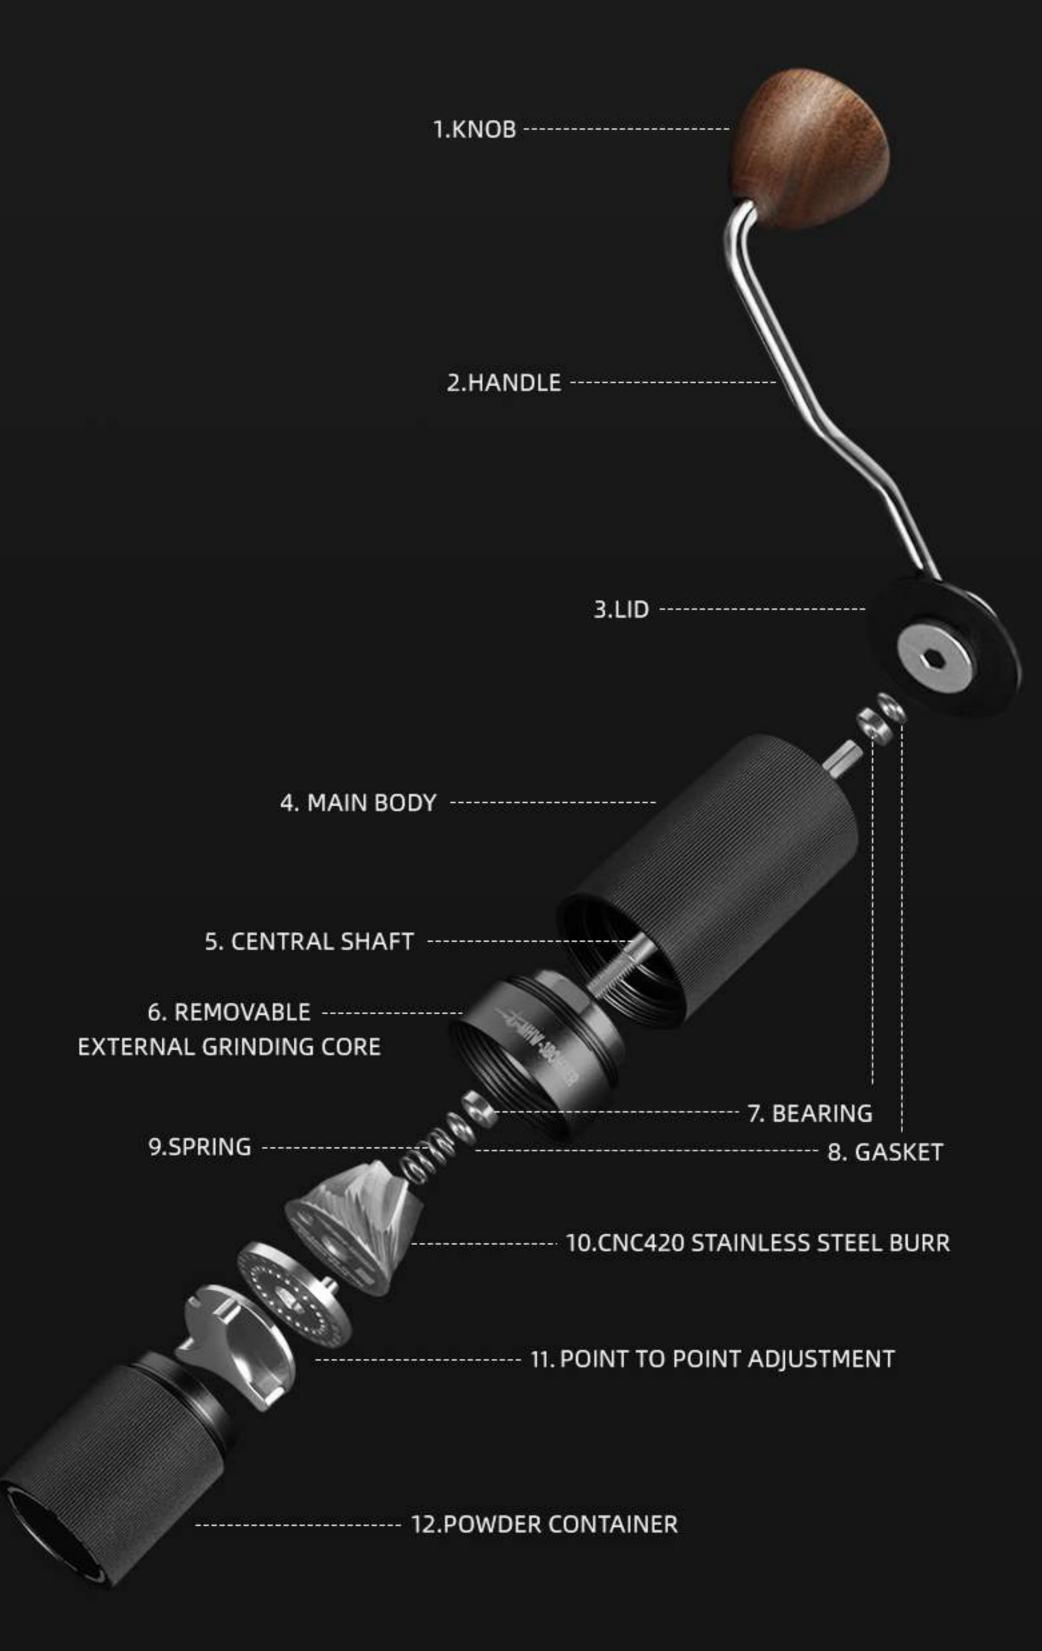

## Details make the performance better

# Accurate structure Free to disassemble

#### Upgraded structure, allows deep cleaning

In daily use, if the grinder is not cleaned regularly, the residual old powder will pollute the newly ground coffee powder, resulting in flavor destruction. In order to deal with this problem, Racing M1 adopts a three-stage detachable structure to make cleaning a simple and comfortable process.