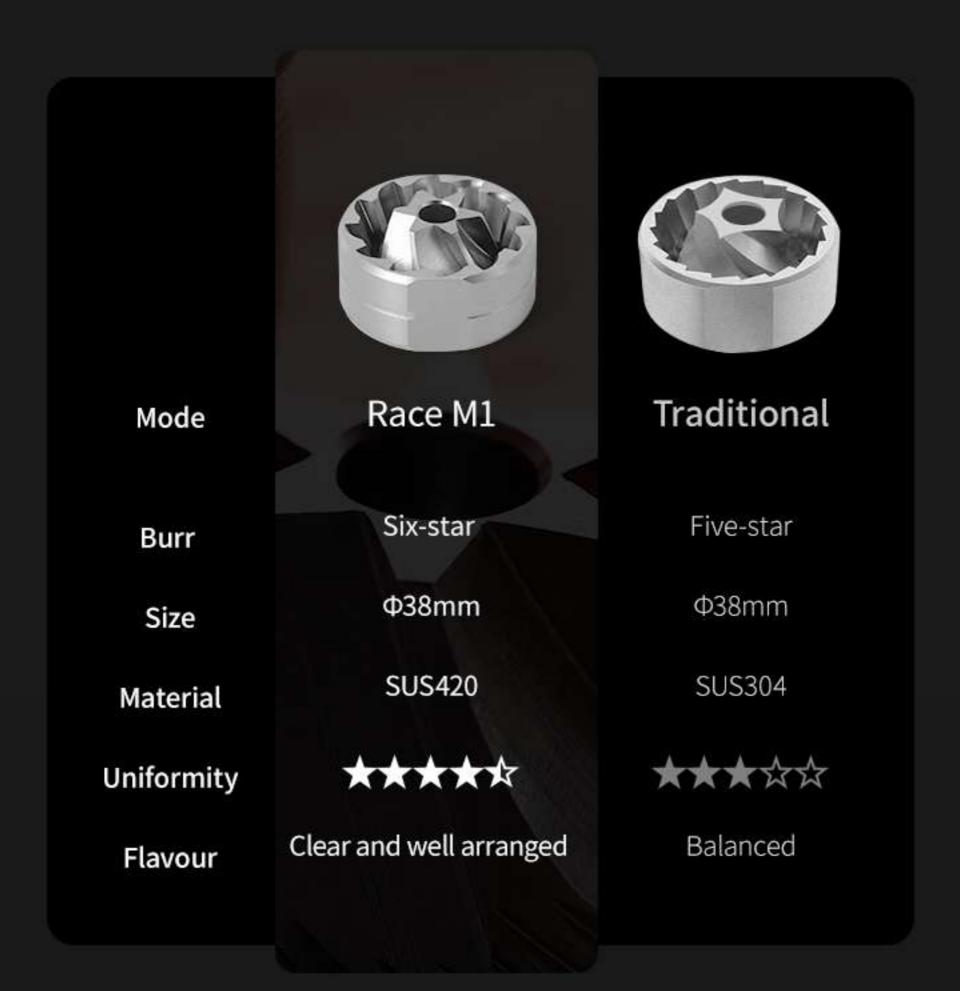

### Six star CNC420 stainless steel burr Evenly grinding and better flavour

Use six-star stainless steel burr, stronger and harder, 38mm diameter, sharp and efficient, Reduce fine powder rate, remain tasty coffee flavour.

#### Why we choose six star stainless steel burr?

Brings better flavour than traditional burr