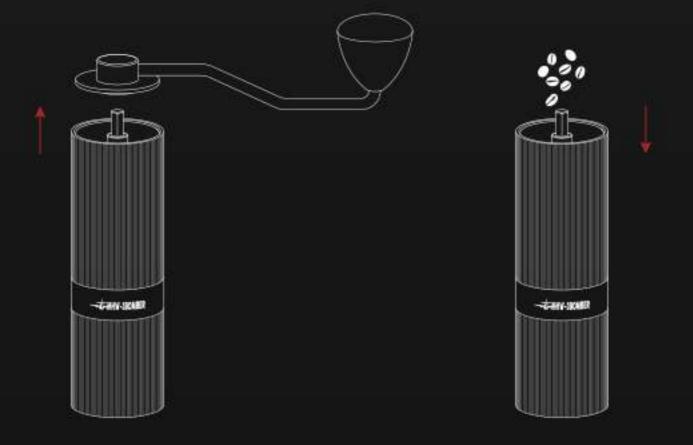

# Easy to enjoy tasty coffee

**Powder Container** 

③ Open The Lid

Pour Coffee Beans In

Start Grinding

⑥ Finish Grinding. Pour Out The Coffee Powder

\_\_

<sup>\*</sup> THERE MIGHT BE SOME ERROR IN MANUAL MEASUREMENT