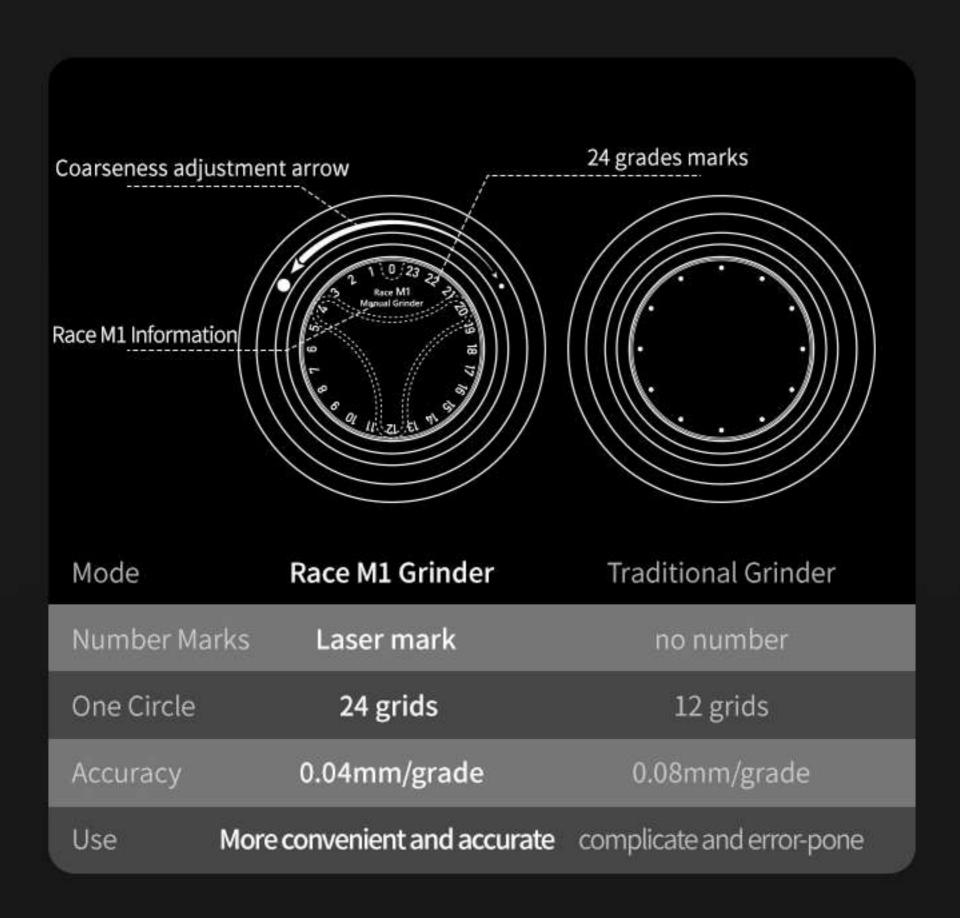

### Point to point adjustment

24 numbers of coarseness adjustment, let users adjust the corseness more precisely Meet different needs like espresso, moka, drip coffee or french press

#### 0.04mm accuracy, meet wide needs Clear marks, easy to use