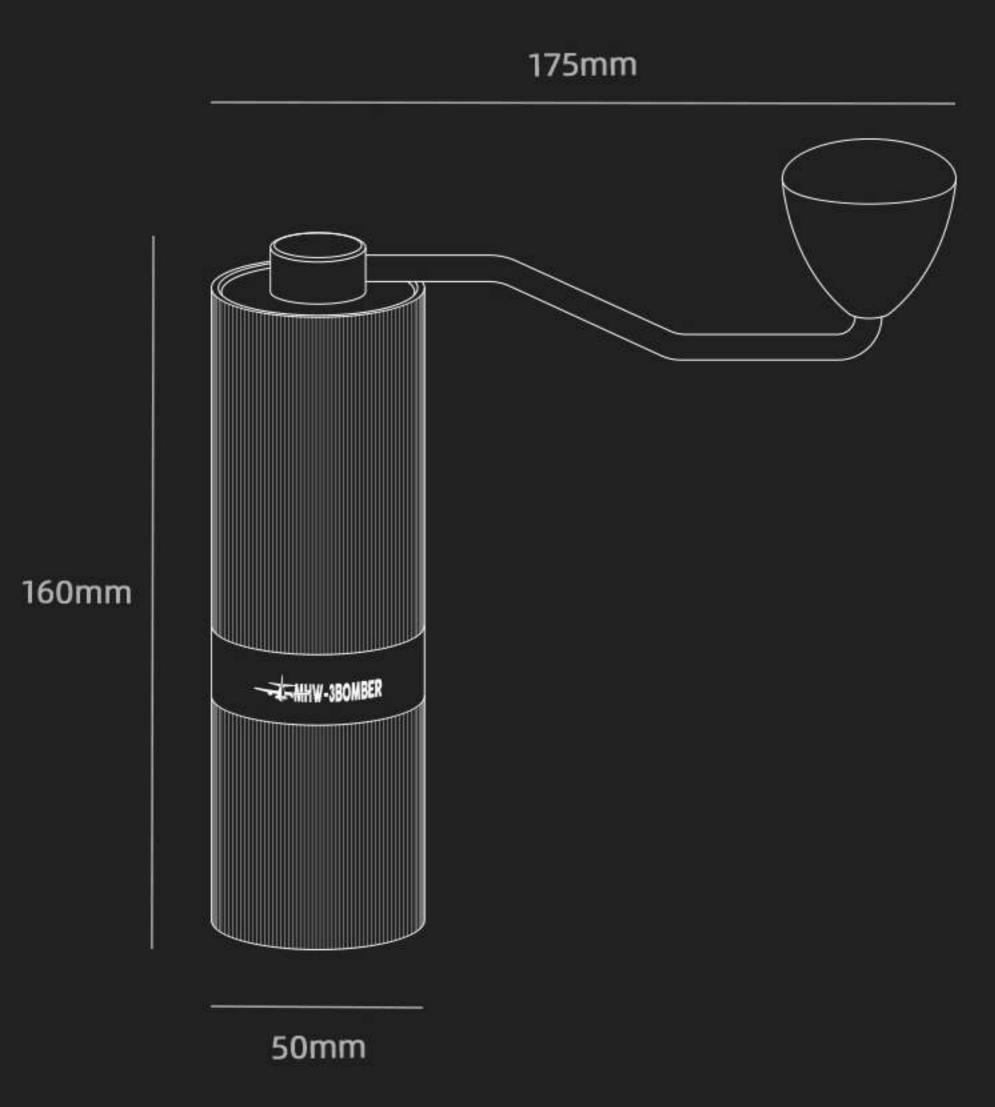

ning Race M1's burr was designed in seperately part, so as to clean it easily

\* This machine is equipped with precision parts. Please do not wash, clean with towel or cleaning brush;
The edge of the core is sharp, please pay attention to avoid scratches.

# Wood matches different colors





# Focus on every details



Quality and comfortable grip

#### **Ergonomic handle**

Efficient and smooth

### Double-bearings structure

Stable and smooth grinding



#### 20g powder container



One time 1-2 cups

### Brand logo at the bottom

Details show the quality

大HHW-38000



#### Deerskin velvet storage bag

Easy to storage

# Easy to enjoy tasty coffee



**Powder Container** 



③ Open The Lid

Pour Coffee Beans In



Start Grinding



⑥ Finish Grinding. Pour Out The Coffee Powder

\_\_



<sup>\*</sup> THERE MIGHT BE SOME ERROR IN MANUAL MEASUREMENT

| ·                                                               |                        |
|-----------------------------------------------------------------|------------------------|
| Brand                                                           | Name                   |
| MHW-3BOMBER                                                     | Race M1 Manual Grinder |
| Material<br>SUS304、SUS420、<br>ALUMINIUM ALLOY,<br>WALNUT, MAPLE | Capacity<br>20g        |
| Weight                                                          | Origin                 |
| 500g                                                            | China                  |

PACK



**WARM PROMPT** 

=

Metal products occasionally have slight scratches, wel