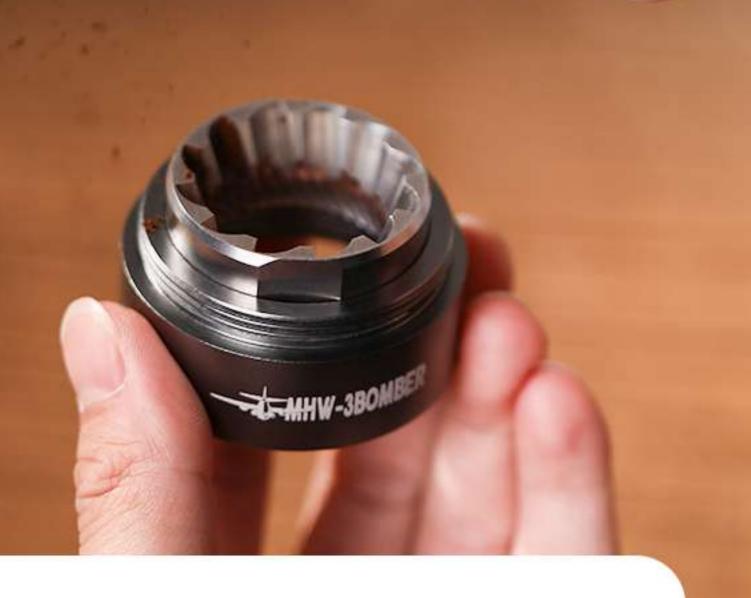

#### Upgraded structure, allows deep cleaning

In daily use, if the grinder is not cleaned regularly, the residual old powder will pollute the newly ground coffee powder, resulting in flavor destruction. In order to deal with this problem, Racing M1 adopts a three-stage detachable structure to make cleaning a simple and comfortable process.

Race M1

**Traditional** 

Traditional manual grinder often use two-section structure, resulting difficulty on throughly cleaning Race M1's burr was designed in seperately part, so as to clean it easily

\* This machine is equipped with precision parts. Please do not wash, clean with towel or cleaning brush;
The edge of the core is sharp, please pay attention to avoid scratches.