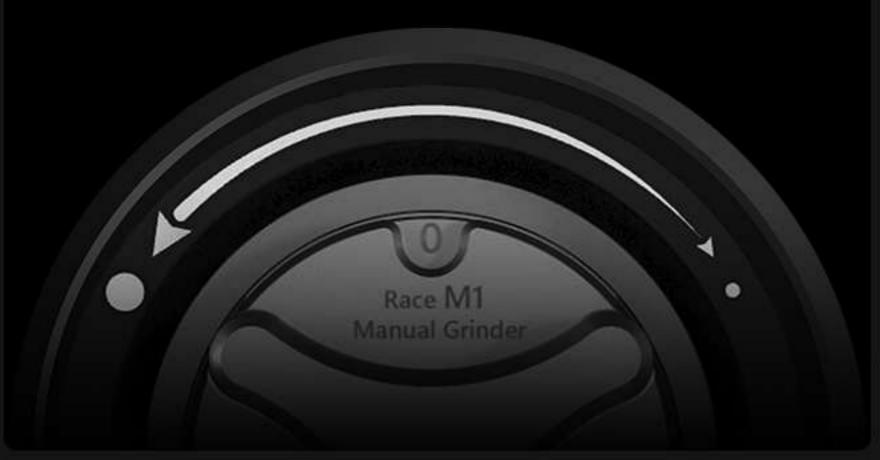

### Point to point adjustment

24 numbers of coarseness adjustment, let users adjust the corseness more precisely Meet different needs like espresso, moka, drip coffee or french press

#### 0.04mm accuracy, meet wide needs Clear marks, easy to use

#### Clockwise-fine Anticlockwise-Coarse